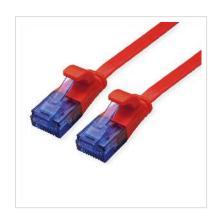

| Technical specifications |                    |  |
|--------------------------|--------------------|--|
| Manufacturer             | VALUE              |  |
| Product group            | Twisted Pair Cable |  |
| Product type             | UTP Patch Cables   |  |
| Colour                   | red                |  |
| Length                   | 2 m                |  |
| Shield type              | UTP                |  |

| Transfer quality                   | Cat6A / Class EA |
|------------------------------------|------------------|
| Impedance                          | 100 Ohm          |
| Quantity of wires                  | 8                |
| Conductor cross section (AWG)      | AWG 32           |
| Conductor type                     | Stranded         |
| Crossed                            | no               |
| Ribbon cable                       | yes              |
| Locking lever                      | yes              |
| Anti-kink sleeve                   | Moulded-on       |
| Colour (Spout)                     | red              |
| Cable LSOH                         | no               |
| Side 1 Connector Type              | RJ-45            |
| Side 1 Connector<br>Gender         | Male             |
| Side 2 Connector Type              | RJ-45            |
| Side 2 Connector<br>Gender         | Male             |
| Connector Type RJ45                | Standard         |
| Technical particularity            | Flat cable       |
| Weight                             | 33 g             |
| Height of packaging (single piece) | 20 mm            |
| Width of packaging (single piece)  | 80 mm            |
| Depth of packaging (single piece)  | 80 mm            |
| Package weight (single piece)      | 0.02 kg          |
|                                    |                  |