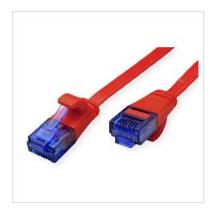

| Technical specifications |                    |  |
|--------------------------|--------------------|--|
| Manufacturer             | VALUE              |  |
| Product group            | Twisted Pair Cable |  |
| Product type             | UTP Patch Cables   |  |
| Colour                   | red                |  |
| Length                   | 2 m                |  |
| Shield type              | UTP                |  |

| Transfer quality                   | Cat6A / Class EA |
|------------------------------------|------------------|
| Impedance                          | 100 Ohm          |
| Quantity of wires                  | 8                |
| Conductor cross section (AWG)      | AWG 32           |
| Conductor type                     | Stranded         |
| Crossed                            | no               |
| Ribbon cable                       | yes              |
| Locking lever                      | yes              |
| Anti-kink sleeve                   | Moulded-on       |
| Colour (Spout)                     | red              |
| Cable LSOH                         | no               |
| Side 1 Connector Type              | RJ-45            |
| Side 1 Connector<br>Gender         | Male             |
| Side 2 Connector Type              | RJ-45            |
| Side 2 Connector<br>Gender         | Male             |
| Connector Type RJ45                | Standard         |
| Technical particularity            | Flat cable       |
| Weight                             | 33 g             |
| Height of packaging (single piece) | 20 mm            |
| Width of packaging (single piece)  | 80 mm            |
| Depth of packaging (single piece)  | 80 mm            |
| Package weight (single piece)      | 0.02 kg          |
|                                    |                  |