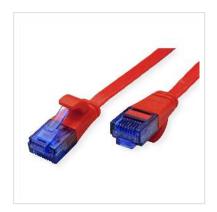

## VALUE UTP Patch Cord, Cat.6A (Class EA), extra-flat, red, 1.5 m

**Product No.** 21.99.2024

Manufacturer VALUE

**Manufacturer No.** 21.99.2024

**EAN (single piece)** 7630049622753

## Prepared flat cable with unshielded RJ-45 plug on both ends

- Flat cable for special applications
- Durable cables thanks to kink protection
- Contact settings 1:1 in accordance with EIA/TIA 568, 8 lines
- · Construction: 8 wires, flexible core
- Plug with gold plated contacts
- Colour: black
- Plug with gold plated contacts

| Technical specifications |                    |  |
|--------------------------|--------------------|--|
| Manufacturer             | VALUE              |  |
| Product group            | Twisted Pair Cable |  |
| Product type             | UTP Patch Cables   |  |
| Colour                   | red                |  |
| Length                   | 1.5 m              |  |
| Shield type              | UTP                |  |