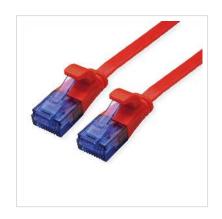

## VALUE UTP Patch Cord, Cat.6A (Class EA), extra-flat, red, 1.5 m

**Product No.** 21.99.2024

Manufacturer VALUE

**Manufacturer No.** 21.99.2024

**EAN (single piece)** 7630049622753

## Prepared flat cable with unshielded RJ-45 plug on both ends

- Flat cable for special applications
- Durable cables thanks to kink protection
- Contact settings 1:1 in accordance with EIA/TIA 568, 8 lines
- · Construction: 8 wires, flexible core
- Plug with gold plated contacts
- Colour: black
- Plug with gold plated contacts

| Technical specifications |                    |  |
|--------------------------|--------------------|--|
| Manufacturer             | VALUE              |  |
| Product group            | Twisted Pair Cable |  |
| Product type             | UTP Patch Cables   |  |
| Colour                   | red                |  |
| Length                   | 1.5 m              |  |
| Shield type              | UTP                |  |