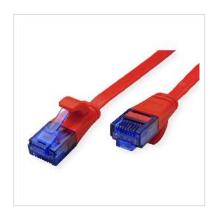

## VALUE UTP Patch Cord, Cat.6A (Class EA), extra-flat, red, 5 m

**Product No.** 21.99.2025

Manufacturer VALUE

**Manufacturer No.** 21.99.2025

**EAN (single piece)** 7630049622784

## Prepared flat cable with unshielded RJ-45 plug on both ends

- Flat cable for special applications
- Durable cables thanks to kink protection
- Contact settings 1:1 in accordance with EIA/TIA 568, 8 lines
- · Construction: 8 wires, flexible core
- Plug with gold plated contacts
- Colour: black
- Plug with gold plated contacts

| Technical specifications |                    |  |
|--------------------------|--------------------|--|
| Manufacturer             | VALUE              |  |
| Product group            | Twisted Pair Cable |  |
| Product type             | UTP Patch Cables   |  |
| Colour                   | red                |  |
| Length                   | 5 m                |  |
| Shield type              | UTP                |  |