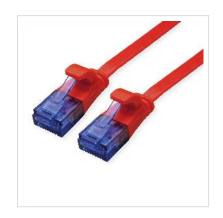

## VALUE UTP Patch Cord, Cat.6A (Class EA), extra-flat, red, 5 m

**Product No.** 21.99.2025

Manufacturer VALUE

**Manufacturer No.** 21.99.2025

**EAN (single piece)** 7630049622784

## Prepared flat cable with unshielded RJ-45 plug on both ends

- Flat cable for special applications
- Durable cables thanks to kink protection
- Contact settings 1:1 in accordance with EIA/TIA 568, 8 lines
- · Construction: 8 wires, flexible core
- Plug with gold plated contacts
- Colour: black
- Plug with gold plated contacts

| Technical specifications |                    |  |
|--------------------------|--------------------|--|
| Manufacturer             | VALUE              |  |
| Product group            | Twisted Pair Cable |  |
| Product type             | UTP Patch Cables   |  |
| Colour                   | red                |  |
| Length                   | 5 m                |  |
| Shield type              | UTP                |  |