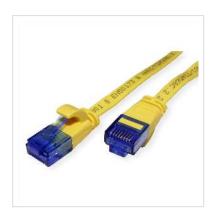

## VALUE UTP Patch Cord, Cat.6A (Class EA), extra-flat, yellow, 2 m

**Product No.** 21.99.2032

Manufacturer VALUE

Manufacturer No. 21.99.2032

**EAN (single piece)** 7630049622821

## Prepared flat cable with unshielded RJ-45 plug on both ends

- Flat cable for special applications
- Durable cables thanks to kink protection
- Contact settings 1:1 in accordance with EIA/TIA 568, 8 lines
- · Construction: 8 wires, flexible core
- Plug with gold plated contacts
- Colour: black
- Plug with gold plated contacts

| Technical specifications |                    |  |
|--------------------------|--------------------|--|
| Manufacturer             | VALUE              |  |
| Product group            | Twisted Pair Cable |  |
| Product type             | UTP Patch Cables   |  |
| Colour                   | yellow             |  |
| Length                   | 2 m                |  |
| Shield type              | UTP                |  |

| Transfer quality                   | Cat6A / Class EA |
|------------------------------------|------------------|
| Impedance                          | 100 Ohm          |
| Quantity of wires                  | 8                |
| Conductor cross section (AWG)      | AWG 32           |
| Conductor type                     | Stranded         |
| Crossed                            | no               |
| Ribbon cable                       | yes              |
| Locking lever                      | yes              |
| Anti-kink sleeve                   | Moulded-on       |
| Colour (Spout)                     | yellow           |
| Cable LSOH                         | no               |
| Side 1 Connector Type              | RJ-45            |
| Side 1 Connector<br>Gender         | Male             |
| Side 2 Connector Type              | RJ-45            |
| Side 2 Connector<br>Gender         | Male             |
| Connector Type RJ45                | Standard         |
| Technical particularity            | Flat cable       |
| Weight                             | 33.4 g           |
| Height of packaging (single piece) | 20 mm            |
| Width of packaging (single piece)  | 50 mm            |
| Depth of packaging (single piece)  | 50 mm            |
| Package weight (single piece)      | 0.02 kg          |