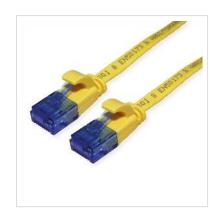

## VALUE UTP Patch Cord, Cat.6A (Class EA), extra-flat, yellow, 2 m

**Product No.** 21.99.2032

Manufacturer VALUE

Manufacturer No. 21.99.2032

**EAN (single piece)** 7630049622821

## Prepared flat cable with unshielded RJ-45 plug on both ends

- Flat cable for special applications
- Durable cables thanks to kink protection
- Contact settings 1:1 in accordance with EIA/TIA 568, 8 lines
- · Construction: 8 wires, flexible core
- Plug with gold plated contacts
- Colour: black
- Plug with gold plated contacts

| Technical specifications |                    |  |
|--------------------------|--------------------|--|
| Manufacturer             | VALUE              |  |
| Product group            | Twisted Pair Cable |  |
| Product type             | UTP Patch Cables   |  |
| Colour                   | yellow             |  |
| Length                   | 2 m                |  |
| Shield type              | UTP                |  |

| Transfer quality                   | Cat6A / Class EA |
|------------------------------------|------------------|
| Impedance                          | 100 Ohm          |
| Quantity of wires                  | 8                |
| Conductor cross section (AWG)      | AWG 32           |
| Conductor type                     | Stranded         |
| Crossed                            | no               |
| Ribbon cable                       | yes              |
| Locking lever                      | yes              |
| Anti-kink sleeve                   | Moulded-on       |
| Colour (Spout)                     | yellow           |
| Cable LSOH                         | no               |
| Side 1 Connector Type              | RJ-45            |
| Side 1 Connector<br>Gender         | Male             |
| Side 2 Connector Type              | RJ-45            |
| Side 2 Connector<br>Gender         | Male             |
| Connector Type RJ45                | Standard         |
| Technical particularity            | Flat cable       |
| Weight                             | 33.4 g           |
| Height of packaging (single piece) | 20 mm            |
| Width of packaging (single piece)  | 50 mm            |
| Depth of packaging (single piece)  | 50 mm            |
| Package weight (single piece)      | 0.02 kg          |