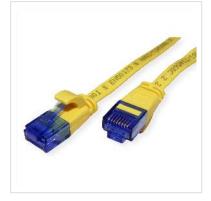

## Prepared flat cable with unshielded RJ-45 plug on both ends

- Flat cable for special applications
- Durable cables thanks to kink protection
- Contact settings 1:1 in accordance with EIA/TIA 568, 8 lines
- Construction: 8 wires, flexible core
- Plug with gold plated contacts
- Colour: black
- Plug with gold plated contacts

| Technical specifications |                    |  |
|--------------------------|--------------------|--|
| Manufacturer             | VALUE              |  |
| Product group            | Twisted Pair Cable |  |
| Product type             | UTP Patch Cables   |  |
| Colour                   | yellow             |  |
| Length                   | 3 m                |  |
| Shield type              | UTP                |  |