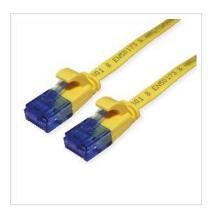

## Prepared flat cable with unshielded RJ-45 plug on both ends

- Flat cable for special applications
- Durable cables thanks to kink protection
- Contact settings 1:1 in accordance with EIA/TIA 568, 8 lines
- Construction: 8 wires, flexible core
- Plug with gold plated contacts
- Colour: black
- Plug with gold plated contacts

| Technical specifications |                    |  |
|--------------------------|--------------------|--|
| Manufacturer             | VALUE              |  |
| Product group            | Twisted Pair Cable |  |
| Product type             | UTP Patch Cables   |  |
| Colour                   | yellow             |  |
| Length                   | 3 m                |  |
| Shield type              | UTP                |  |