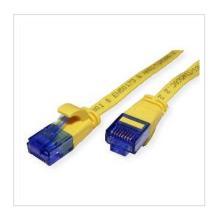

## VALUE UTP Patch Cord, Cat.6A (Class EA), extra-flat, yellow, 5 m

**Product No.** 21.99.2035

Manufacturer VALUE

**Manufacturer No.** 21.99.2035

**EAN (single piece)** 7630049622845

## Prepared flat cable with unshielded RJ-45 plug on both ends

- Flat cable for special applications
- Durable cables thanks to kink protection
- Contact settings 1:1 in accordance with EIA/TIA 568, 8 lines
- · Construction: 8 wires, flexible core
- Plug with gold plated contacts
- Colour: black
- Plug with gold plated contacts

| Technical specifications |                    |  |
|--------------------------|--------------------|--|
| Manufacturer             | VALUE              |  |
| Product group            | Twisted Pair Cable |  |
| Product type             | UTP Patch Cables   |  |
| Colour                   | yellow             |  |
| Length                   | 5 m                |  |
| Shield type              | UTP                |  |