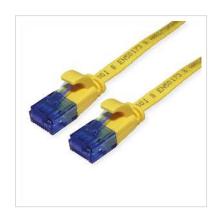

## VALUE UTP Patch Cord, Cat.6A (Class EA), extra-flat, yellow, 5 m

**Product No.** 21.99.2035

Manufacturer VALUE

**Manufacturer No.** 21.99.2035

**EAN (single piece)** 7630049622845

## Prepared flat cable with unshielded RJ-45 plug on both ends

- Flat cable for special applications
- Durable cables thanks to kink protection
- Contact settings 1:1 in accordance with EIA/TIA 568, 8 lines
- · Construction: 8 wires, flexible core
- Plug with gold plated contacts
- Colour: black
- Plug with gold plated contacts

| Technical specifications |                    |  |
|--------------------------|--------------------|--|
| Manufacturer             | VALUE              |  |
| Product group            | Twisted Pair Cable |  |
| Product type             | UTP Patch Cables   |  |
| Colour                   | yellow             |  |
| Length                   | 5 m                |  |
| Shield type              | UTP                |  |