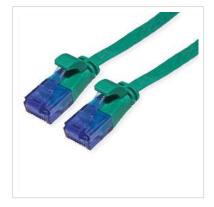

## VALUE UTP Patch Cord, Cat.6A (Class EA), extra-flat, green, 0.5 m

| Product No.        | 21.99.2040    |
|--------------------|---------------|
| Manufacturer       | VALUE         |
| Manufacturer No.   | 21.99.2040    |
| EAN (single piece) | 7630049622852 |
|                    |               |

## Prepared flat cable with unshielded RJ-45 plug on both ends

- Flat cable for special applications
- Durable cables thanks to kink protection
- Contact settings 1:1 in accordance with EIA/TIA 568, 8 lines
- Construction: 8 wires, flexible core
- Plug with gold plated contacts
- Colour: black
- Plug with gold plated contacts

| Technical specifications |                    |
|--------------------------|--------------------|
| Manufacturer             | VALUE              |
| Product group            | Twisted Pair Cable |
| Product type             | UTP Patch Cables   |
| Colour                   | green              |
| Length                   | 0.5 m              |
| Shield type              | UTP                |