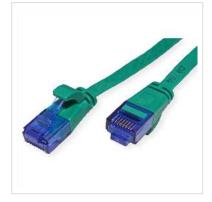

## VALUE UTP Patch Cord, Cat.6A (Class EA), extra-flat, green, 0.5 m

| Product No.        | 21.99.2040    |
|--------------------|---------------|
| Manufacturer       | VALUE         |
| Manufacturer No.   | 21.99.2040    |
| EAN (single piece) | 7630049622852 |
|                    |               |

## Prepared flat cable with unshielded RJ-45 plug on both ends

- Flat cable for special applications
- Durable cables thanks to kink protection
- Contact settings 1:1 in accordance with EIA/TIA 568, 8 lines
- Construction: 8 wires, flexible core
- Plug with gold plated contacts
- Colour: black
- Plug with gold plated contacts

| Technical specifications |                    |
|--------------------------|--------------------|
| Manufacturer             | VALUE              |
| Product group            | Twisted Pair Cable |
| Product type             | UTP Patch Cables   |
| Colour                   | green              |
| Length                   | 0.5 m              |
| Shield type              | UTP                |