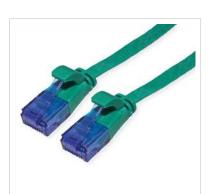

## VALUE UTP Patch Cord, Cat.6A (Class EA), extra-flat, green, 1 m

**Product No.** 21.99.2041

Manufacturer VALUE

**Manufacturer No.** 21.99.2041

**EAN (single piece)** 7630049622869

| Technical specifications |                    |  |
|--------------------------|--------------------|--|
| Manufacturer             | VALUE              |  |
| Product group            | Twisted Pair Cable |  |
| Product type             | UTP Patch Cables   |  |
| Colour                   | green              |  |
| Length                   | 1 m                |  |
| Shield type              | UTP                |  |

| Transfer quality                   | Cat6A / Class EA |
|------------------------------------|------------------|
| Impedance                          | 100 Ohm          |
| Quantity of wires                  | 8                |
| Conductor cross section (AWG)      | AWG 32           |
| Conductor type                     | Stranded         |
| Crossed                            | no               |
| Ribbon cable                       | yes              |
| Locking lever                      | yes              |
| Anti-kink sleeve                   | Moulded-on       |
| Colour (Spout)                     | green            |
| Cable LSOH                         | no               |
| Side 1 Connector Type              | RJ-45            |
| Side 1 Connector<br>Gender         | Male             |
| Side 2 Connector Type              | RJ-45            |
| Side 2 Connector<br>Gender         | Male             |
| Connector Type RJ45                | Standard         |
| Technical particularity            | Flat cable       |
| Weight                             | 18.7 g           |
| Height of packaging (single piece) | 10 mm            |
| Width of packaging (single piece)  | 50 mm            |
| Depth of packaging (single piece)  | 50 mm            |
| Package weight (single piece)      | 0.025 kg         |