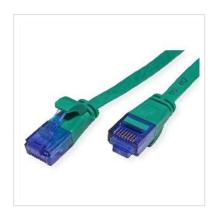

## VALUE UTP Patch Cord, Cat.6A (Class EA), extra-flat, green, 1 m

**Product No.** 21.99.2041

Manufacturer VALUE

**Manufacturer No.** 21.99.2041

**EAN (single piece)** 7630049622869

| Technical specifications |                    |  |
|--------------------------|--------------------|--|
| Manufacturer             | VALUE              |  |
| Product group            | Twisted Pair Cable |  |
| Product type             | UTP Patch Cables   |  |
| Colour                   | green              |  |
| Length                   | 1 m                |  |
| Shield type              | UTP                |  |

| Transfer quality                   | Cat6A / Class EA |
|------------------------------------|------------------|
| Impedance                          | 100 Ohm          |
| Quantity of wires                  | 8                |
| Conductor cross section (AWG)      | AWG 32           |
| Conductor type                     | Stranded         |
| Crossed                            | no               |
| Ribbon cable                       | yes              |
| Locking lever                      | yes              |
| Anti-kink sleeve                   | Moulded-on       |
| Colour (Spout)                     | green            |
| Cable LSOH                         | no               |
| Side 1 Connector Type              | RJ-45            |
| Side 1 Connector<br>Gender         | Male             |
| Side 2 Connector Type              | RJ-45            |
| Side 2 Connector<br>Gender         | Male             |
| Connector Type RJ45                | Standard         |
| Technical particularity            | Flat cable       |
| Weight                             | 18.7 g           |
| Height of packaging (single piece) | 10 mm            |
| Width of packaging (single piece)  | 50 mm            |
| Depth of packaging (single piece)  | 50 mm            |
| Package weight (single piece)      | 0.025 kg         |