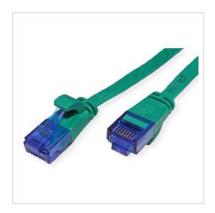

## VALUE UTP Patch Cord, Cat.6A (Class EA), extra-flat, green, 5 m

**Product No.** 21.99.2045

Manufacturer VALUE

**Manufacturer No.** 21.99.2045

**EAN (single piece)** 7630049622906

## Prepared flat cable with unshielded RJ-45 plug on both ends

- Flat cable for special applications
- Durable cables thanks to kink protection
- Contact settings 1:1 in accordance with EIA/TIA 568, 8 lines
- · Construction: 8 wires, flexible core
- Plug with gold plated contacts
- Colour: black
- Plug with gold plated contacts

| Technical specifications |                    |  |
|--------------------------|--------------------|--|
| Manufacturer             | VALUE              |  |
| Product group            | Twisted Pair Cable |  |
| Product type             | UTP Patch Cables   |  |
| Colour                   | green              |  |
| Length                   | 5 m                |  |
| Shield type              | UTP                |  |