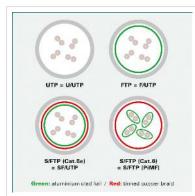

| Technical specifications |                    |  |
|--------------------------|--------------------|--|
| Manufacturer             | VALUE              |  |
| Product group            | Twisted Pair Cable |  |
| Product type             | UTP Patch Cables   |  |
| Colour                   | green              |  |
| Length                   | 5 m                |  |
| Shield type              | UTP                |  |