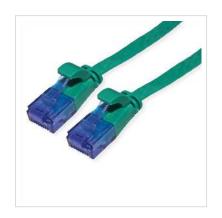

## VALUE UTP Patch Cord, Cat.6A (Class EA), extra-flat, green, 5 m

**Product No.** 21.99.2045

Manufacturer VALUE

**Manufacturer No.** 21.99.2045

**EAN (single piece)** 7630049622906

## Prepared flat cable with unshielded RJ-45 plug on both ends

- Flat cable for special applications
- Durable cables thanks to kink protection
- Contact settings 1:1 in accordance with EIA/TIA 568, 8 lines
- · Construction: 8 wires, flexible core
- Plug with gold plated contacts
- Colour: black
- Plug with gold plated contacts

| Technical specifications |                    |  |
|--------------------------|--------------------|--|
| Manufacturer             | VALUE              |  |
| Product group            | Twisted Pair Cable |  |
| Product type             | UTP Patch Cables   |  |
| Colour                   | green              |  |
| Length                   | 5 m                |  |
| Shield type              | UTP                |  |