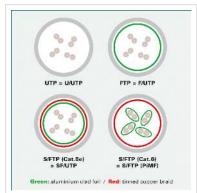

| Technical specifications |                    |  |
|--------------------------|--------------------|--|
| Manufacturer             | VALUE              |  |
| Product group            | Twisted Pair Cable |  |
| Product type             | UTP Patch Cables   |  |
| Colour                   | blue               |  |
| Length                   | 0.5 m              |  |
| Shield type              | UTP                |  |