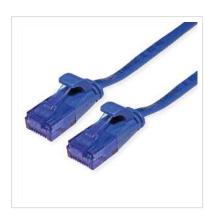

## VALUE UTP Patch Cord, Cat.6A (Class EA), extra-flat, blue, 1 m

**Product No.** 21.99.2051

Manufacturer VALUE

**Manufacturer No.** 21.99.2051

**EAN (single piece)** 7630049622920

## Prepared flat cable with unshielded RJ-45 plug on both ends

- Flat cable for special applications
- Durable cables thanks to kink protection
- Contact settings 1:1 in accordance with EIA/TIA 568, 8 lines
- · Construction: 8 wires, flexible core
- Plug with gold plated contacts
- Colour: black
- Plug with gold plated contacts

| Technical specifications |                    |  |
|--------------------------|--------------------|--|
| Manufacturer             | VALUE              |  |
| Product group            | Twisted Pair Cable |  |
| Product type             | UTP Patch Cables   |  |
| Colour                   | blue               |  |
| Length                   | 1 m                |  |
| Shield type              | UTP                |  |

| Transfer quality                   | Cat6A / Class EA |
|------------------------------------|------------------|
| Impedance                          | 100 Ohm          |
| Quantity of wires                  | 8                |
| Conductor cross section (AWG)      | AWG 32           |
| Conductor type                     | Stranded         |
| Crossed                            | no               |
| Ribbon cable                       | yes              |
| Locking lever                      | yes              |
| Anti-kink sleeve                   | Moulded-on       |
| Colour (Spout)                     | blue             |
| Cable LSOH                         | no               |
| Side 1 Connector Type              | RJ-45            |
| Side 1 Connector<br>Gender         | Male             |
| Side 2 Connector Type              | RJ-45            |
| Side 2 Connector<br>Gender         | Male             |
| Connector Type RJ45                | Standard         |
| Technical particularity            | Flat cable       |
| Weight                             | 19.2 g           |
| Height of packaging (single piece) | 20 mm            |
| Width of packaging (single piece)  | 50 mm            |
| Depth of packaging (single piece)  | 50 mm            |
| Package weight (single piece)      | 0.02 kg          |