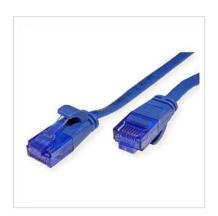

## VALUE UTP Patch Cord, Cat.6A (Class EA), extra-flat, blue, 1 m

**Product No.** 21.99.2051

Manufacturer VALUE

**Manufacturer No.** 21.99.2051

**EAN (single piece)** 7630049622920

## Prepared flat cable with unshielded RJ-45 plug on both ends

- Flat cable for special applications
- Durable cables thanks to kink protection
- Contact settings 1:1 in accordance with EIA/TIA 568, 8 lines
- · Construction: 8 wires, flexible core
- Plug with gold plated contacts
- Colour: black
- Plug with gold plated contacts

| Technical specifications |                    |  |
|--------------------------|--------------------|--|
| Manufacturer             | VALUE              |  |
| Product group            | Twisted Pair Cable |  |
| Product type             | UTP Patch Cables   |  |
| Colour                   | blue               |  |
| Length                   | 1 m                |  |
| Shield type              | UTP                |  |

| Transfer quality                   | Cat6A / Class EA |
|------------------------------------|------------------|
| Impedance                          | 100 Ohm          |
| Quantity of wires                  | 8                |
| Conductor cross section (AWG)      | AWG 32           |
| Conductor type                     | Stranded         |
| Crossed                            | no               |
| Ribbon cable                       | yes              |
| Locking lever                      | yes              |
| Anti-kink sleeve                   | Moulded-on       |
| Colour (Spout)                     | blue             |
| Cable LSOH                         | no               |
| Side 1 Connector Type              | RJ-45            |
| Side 1 Connector<br>Gender         | Male             |
| Side 2 Connector Type              | RJ-45            |
| Side 2 Connector<br>Gender         | Male             |
| Connector Type RJ45                | Standard         |
| Technical particularity            | Flat cable       |
| Weight                             | 19.2 g           |
| Height of packaging (single piece) | 20 mm            |
| Width of packaging (single piece)  | 50 mm            |
| Depth of packaging (single piece)  | 50 mm            |
| Package weight (single piece)      | 0.02 kg          |