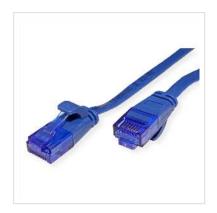

## VALUE UTP Patch Cord, Cat.6A (Class EA), extra-flat, blue, 2 m

**Product No.** 21.99.2052

Manufacturer VALUE

**Manufacturer No.** 21.99.2052

**EAN (single piece)** 7630049622944

## Prepared flat cable with unshielded RJ-45 plug on both ends

- Flat cable for special applications
- Durable cables thanks to kink protection
- Contact settings 1:1 in accordance with EIA/TIA 568, 8 lines
- · Construction: 8 wires, flexible core
- Plug with gold plated contacts
- Colour: black
- Plug with gold plated contacts

| Technical specifications |                    |  |
|--------------------------|--------------------|--|
| Manufacturer             | VALUE              |  |
| Product group            | Twisted Pair Cable |  |
| Product type             | UTP Patch Cables   |  |
| Colour                   | blue               |  |
| Length                   | 2 m                |  |
| Shield type              | UTP                |  |