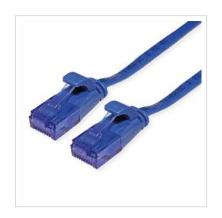

## VALUE UTP Patch Cord, Cat.6A (Class EA), extra-flat, blue, 2 m

**Product No.** 21.99.2052

Manufacturer VALUE

**Manufacturer No.** 21.99.2052

**EAN (single piece)** 7630049622944

## Prepared flat cable with unshielded RJ-45 plug on both ends

- Flat cable for special applications
- Durable cables thanks to kink protection
- Contact settings 1:1 in accordance with EIA/TIA 568, 8 lines
- · Construction: 8 wires, flexible core
- Plug with gold plated contacts
- Colour: black
- Plug with gold plated contacts

| Technical specifications |                    |  |
|--------------------------|--------------------|--|
| Manufacturer             | VALUE              |  |
| Product group            | Twisted Pair Cable |  |
| Product type             | UTP Patch Cables   |  |
| Colour                   | blue               |  |
| Length                   | 2 m                |  |
| Shield type              | UTP                |  |