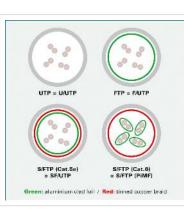

| Technical specifications |                    |  |
|--------------------------|--------------------|--|
| Manufacturer             | VALUE              |  |
| Product group            | Twisted Pair Cable |  |
| Product type             | UTP Patch Cables   |  |
| Colour                   | blue               |  |
| Length                   | 3 m                |  |
| Shield type              | UTP                |  |