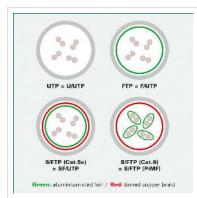

| Technical specifications |                    |  |
|--------------------------|--------------------|--|
| Manufacturer             | VALUE              |  |
| Product group            | Twisted Pair Cable |  |
| Product type             | UTP Patch Cables   |  |
| Colour                   | blue               |  |
| Length                   | 5 m                |  |
| Shield type              | UTP                |  |