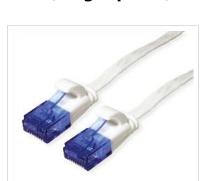

## VALUE UTP Patch Cord, Cat.6A (Class EA), extra-flat, white, 0.5 m

**Product No.** 21.99.2060

Manufacturer VALUE

**Manufacturer No.** 21.99.2060

**EAN (single piece)** 7630049622975

## Prepared flat cable with unshielded RJ-45 plug on both ends

- Flat cable for special applications
- Durable cables thanks to kink protection
- Contact settings 1:1 in accordance with EIA/TIA 568, 8 lines
- · Construction: 8 wires, flexible core
- Plug with gold plated contacts
- Colour: black
- Plug with gold plated contacts