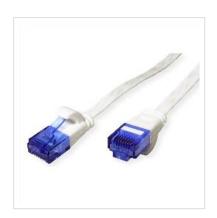

## VALUE UTP Patch Cord, Cat.6A (Class EA), extra-flat, white, 0.5 m

**Product No.** 21.99.2060

Manufacturer VALUE

**Manufacturer No.** 21.99.2060

**EAN (single piece)** 7630049622975

## Prepared flat cable with unshielded RJ-45 plug on both ends

- Flat cable for special applications
- Durable cables thanks to kink protection
- Contact settings 1:1 in accordance with EIA/TIA 568, 8 lines
- · Construction: 8 wires, flexible core
- Plug with gold plated contacts
- Colour: black
- Plug with gold plated contacts