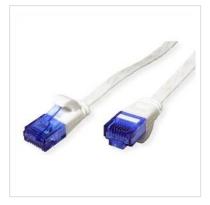

## Prepared flat cable with unshielded RJ-45 plug on both ends

- Flat cable for special applications
- Durable cables thanks to kink protection
- Contact settings 1:1 in accordance with EIA/TIA 568, 8 lines
- Construction: 8 wires, flexible core
- Plug with gold plated contacts
- Colour: black
- Plug with gold plated contacts

| Transfer quality                      | Cat6A / Class EA |
|---------------------------------------|------------------|
| Impedance                             | 100 Ohm          |
| Quantity of wires                     | 8                |
| Conductor cross section<br>(AWG)      | AWG 32           |
| Conductor type                        | Stranded         |
| Crossed                               | no               |
| Ribbon cable                          | yes              |
| Locking lever                         | yes              |
| Anti-kink sleeve                      | Moulded-on       |
| Colour (Spout)                        | white            |
| Cable LSOH                            | no               |
| Side 1 Connector Type                 | RJ-45            |
| Side 1 Connector<br>Gender            | Male             |
| Side 2 Connector Type                 | RJ-45            |
| Side 2 Connector<br>Gender            | Male             |
| Connector Type RJ45                   | Standard         |
| Technical particularity               | Flat cable       |
| Weight                                | 19.3 g           |
| Height of packaging<br>(single piece) | 20 mm            |
| Width of packaging<br>(single piece)  | 50 mm            |
| Depth of packaging<br>(single piece)  | 50 mm            |
| Package weight (single<br>piece)      | 0.025 kg         |
|                                       |                  |