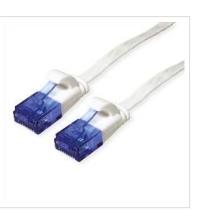

## VALUE UTP Patch Cord, Cat.6A (Class EA), extra-flat, white, 1 m

Product No. Manufacturer Manufacturer No. EAN (single piece)

21.99.2061

21.99.2061

7630049622982

VALUE

| Technical specifications |                    |  |
|--------------------------|--------------------|--|
| Manufacturer             | VALUE              |  |
| Product group            | Twisted Pair Cable |  |
| Product type             | UTP Patch Cables   |  |
| Colour                   | white              |  |
| Length                   | 1 m                |  |
| Shield type              | UTP                |  |

| Transfer quality                      | Cat6A / Class EA |
|---------------------------------------|------------------|
| Impedance                             | 100 Ohm          |
| Quantity of wires                     | 8                |
| Conductor cross section<br>(AWG)      | AWG 32           |
| Conductor type                        | Stranded         |
| Crossed                               | no               |
| Ribbon cable                          | yes              |
| Locking lever                         | yes              |
| Anti-kink sleeve                      | Moulded-on       |
| Colour (Spout)                        | white            |
| Cable LSOH                            | no               |
| Side 1 Connector Type                 | RJ-45            |
| Side 1 Connector<br>Gender            | Male             |
| Side 2 Connector Type                 | RJ-45            |
| Side 2 Connector<br>Gender            | Male             |
| Connector Type RJ45                   | Standard         |
| Technical particularity               | Flat cable       |
| Weight                                | 19.3 g           |
| Height of packaging<br>(single piece) | 20 mm            |
| Width of packaging<br>(single piece)  | 50 mm            |
| Depth of packaging<br>(single piece)  | 50 mm            |
| Package weight (single<br>piece)      | 0.025 kg         |
|                                       |                  |