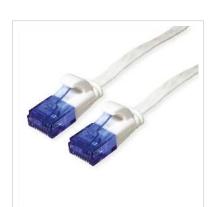

## VALUE UTP Patch Cord, Cat.6A (Class EA), extra-flat, white, 2 m

**Product No.** 21.99.2062

Manufacturer VALUE

**Manufacturer No.** 21.99.2062

**EAN (single piece)** 7630049623002

| Technical specifications |                    |  |
|--------------------------|--------------------|--|
| Manufacturer             | VALUE              |  |
| Product group            | Twisted Pair Cable |  |
| Product type             | UTP Patch Cables   |  |
| Colour                   | white              |  |
| Length                   | 2 m                |  |
| Shield type              | UTP                |  |

| Transfer quality                   | Cat6A / Class EA |
|------------------------------------|------------------|
| Impedance                          | 100 Ohm          |
| Quantity of wires                  | 8                |
| Conductor cross section (AWG)      | AWG 32           |
| Conductor type                     | Stranded         |
| Crossed                            | no               |
| Ribbon cable                       | yes              |
| Locking lever                      | yes              |
| Anti-kink sleeve                   | Moulded-on       |
| Colour (Spout)                     | white            |
| Cable LSOH                         | no               |
| Side 1 Connector Type              | RJ-45            |
| Side 1 Connector<br>Gender         | Male             |
| Side 2 Connector Type              | RJ-45            |
| Side 2 Connector<br>Gender         | Male             |
| Connector Type RJ45                | Standard         |
| Technical particularity            | Flat cable       |
| Weight                             | 32.7 g           |
| Height of packaging (single piece) | 20 mm            |
| Width of packaging (single piece)  | 50 mm            |
| Depth of packaging (single piece)  | 50 mm            |
| Package weight (single piece)      | 0.02 kg          |
|                                    |                  |