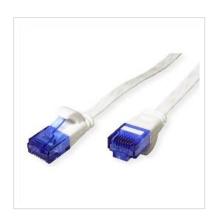

## VALUE UTP Patch Cord, Cat.6A (Class EA), extra-flat, white, 2 m

**Product No.** 21.99.2062

Manufacturer VALUE

**Manufacturer No.** 21.99.2062

**EAN (single piece)** 7630049623002

| Technical specifications |                    |  |
|--------------------------|--------------------|--|
| Manufacturer             | VALUE              |  |
| Product group            | Twisted Pair Cable |  |
| Product type             | UTP Patch Cables   |  |
| Colour                   | white              |  |
| Length                   | 2 m                |  |
| Shield type              | UTP                |  |

| Transfer quality                   | Cat6A / Class EA |
|------------------------------------|------------------|
| Impedance                          | 100 Ohm          |
| Quantity of wires                  | 8                |
| Conductor cross section (AWG)      | AWG 32           |
| Conductor type                     | Stranded         |
| Crossed                            | no               |
| Ribbon cable                       | yes              |
| Locking lever                      | yes              |
| Anti-kink sleeve                   | Moulded-on       |
| Colour (Spout)                     | white            |
| Cable LSOH                         | no               |
| Side 1 Connector Type              | RJ-45            |
| Side 1 Connector<br>Gender         | Male             |
| Side 2 Connector Type              | RJ-45            |
| Side 2 Connector<br>Gender         | Male             |
| Connector Type RJ45                | Standard         |
| Technical particularity            | Flat cable       |
| Weight                             | 32.7 g           |
| Height of packaging (single piece) | 20 mm            |
| Width of packaging (single piece)  | 50 mm            |
| Depth of packaging (single piece)  | 50 mm            |
| Package weight (single piece)      | 0.02 kg          |
|                                    |                  |