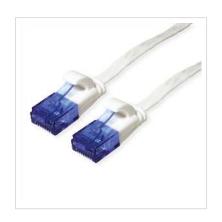

## VALUE UTP Patch Cord, Cat.6A (Class EA), extra-flat, white, 3 m

**Product No.** 21.99.2063

Manufacturer VALUE

**Manufacturer No.** 21.99.2063

**EAN (single piece)** 7630049623019

## Prepared flat cable with unshielded RJ-45 plug on both ends

- Flat cable for special applications
- Durable cables thanks to kink protection
- Contact settings 1:1 in accordance with EIA/TIA 568, 8 lines
- · Construction: 8 wires, flexible core
- Plug with gold plated contacts
- Colour: black
- Plug with gold plated contacts

| Technical specifications |                    |  |
|--------------------------|--------------------|--|
| Manufacturer             | VALUE              |  |
| Product group            | Twisted Pair Cable |  |
| Product type             | UTP Patch Cables   |  |
| Colour                   | white              |  |
| Length                   | 3 m                |  |
| Shield type              | UTP                |  |