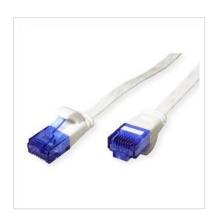

## VALUE UTP Patch Cord, Cat.6A (Class EA), extra-flat, white, 3 m

**Product No.** 21.99.2063

Manufacturer VALUE

**Manufacturer No.** 21.99.2063

**EAN (single piece)** 7630049623019

## Prepared flat cable with unshielded RJ-45 plug on both ends

- Flat cable for special applications
- Durable cables thanks to kink protection
- Contact settings 1:1 in accordance with EIA/TIA 568, 8 lines
- · Construction: 8 wires, flexible core
- Plug with gold plated contacts
- Colour: black
- Plug with gold plated contacts

| Technical specifications |                    |  |
|--------------------------|--------------------|--|
| Manufacturer             | VALUE              |  |
| Product group            | Twisted Pair Cable |  |
| Product type             | UTP Patch Cables   |  |
| Colour                   | white              |  |
| Length                   | 3 m                |  |
| Shield type              | UTP                |  |