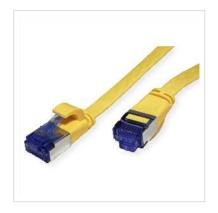

## VALUE FTP Patch Cord, Cat.6A (Class EA), extra-flat, yellow, 2 m

**Product No.** 21.99.2132

Manufacturer VALUE

**Manufacturer No.** 21.99.2132

**EAN (single piece)** 7630049623187

## Prepared flat cable with shielded RJ-45 plug on both ends

- Durable cables thanks to kink protection
- Extra flat cable for special applications
- Contact settings 1:1 in accordance with EIA/TIA 568, 8 lines
- Construction: internal line 8 wires, pairs shielded with aluminium clad foil
- Plug with gold plated contacts
- Colour: black

| Technical specifications |                    |  |
|--------------------------|--------------------|--|
| Manufacturer             | VALUE              |  |
| Product group            | Twisted Pair Cable |  |
| Product type             | U/FTP Patchcord    |  |
| Colour                   | yellow             |  |
| Length                   | 2 m                |  |
| Shield type              | FTP                |  |
| Transfer quality         | Cat6A / Class EA   |  |