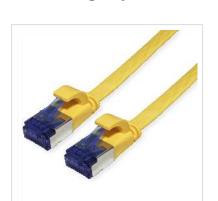

## VALUE FTP Patch Cord, Cat.6A (Class EA), extra-flat, yellow, 2 m

**Product No.** 21.99.2132

Manufacturer VALUE

**Manufacturer No.** 21.99.2132

**EAN (single piece)** 7630049623187

## Prepared flat cable with shielded RJ-45 plug on both ends

- Durable cables thanks to kink protection
- Extra flat cable for special applications
- Contact settings 1:1 in accordance with EIA/TIA 568, 8 lines
- Construction: internal line 8 wires, pairs shielded with aluminium clad foil
- Plug with gold plated contacts
- Colour: black

| Technical specifications |                    |  |
|--------------------------|--------------------|--|
| Manufacturer             | VALUE              |  |
| Product group            | Twisted Pair Cable |  |
| Product type             | U/FTP Patchcord    |  |
| Colour                   | yellow             |  |
| Length                   | 2 m                |  |
| Shield type              | FTP                |  |
| Transfer quality         | Cat6A / Class EA   |  |