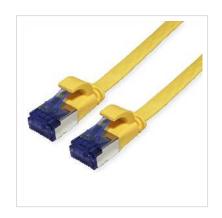

## VALUE FTP Patch Cord, Cat.6A (Class EA), extra-flat, yellow, 1.5 m

**Product No.** 21.99.2134

Manufacturer VALUE

Manufacturer No. 21.99.2134

**EAN (single piece)** 7630049623170

## Prepared flat cable with shielded RJ-45 plug on both ends

- Durable cables thanks to kink protection
- Extra flat cable for special applications
- Contact settings 1:1 in accordance with EIA/TIA 568, 8 lines
- Construction: internal line 8 wires, pairs shielded with aluminium clad foil
- Plug with gold plated contacts
- Colour: black