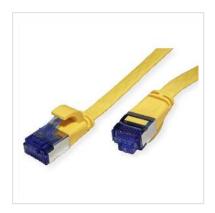

## VALUE FTP Patch Cord, Cat.6A (Class EA), extra-flat, yellow, 1.5 m

**Product No.** 21.99.2134

Manufacturer VALUE

Manufacturer No. 21.99.2134

**EAN (single piece)** 7630049623170

## Prepared flat cable with shielded RJ-45 plug on both ends

- Durable cables thanks to kink protection
- Extra flat cable for special applications
- Contact settings 1:1 in accordance with EIA/TIA 568, 8 lines
- Construction: internal line 8 wires, pairs shielded with aluminium clad foil
- Plug with gold plated contacts
- Colour: black