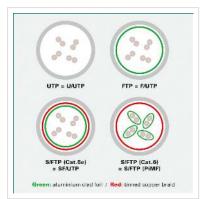

## Prepared flat cable with shielded RJ-45 plug on both ends

- Durable cables thanks to kink protection
- Extra flat cable for special applications
- Contact settings 1:1 in accordance with EIA/TIA 568, 8 lines
- Construction: internal line 8 wires, pairs shielded with aluminium clad foil
- Plug with gold plated contacts
- Colour: black

| Technical specifications |                    |  |
|--------------------------|--------------------|--|
| Manufacturer             | VALUE              |  |
| Product group            | Twisted Pair Cable |  |
| Product type             | U/FTP Patchcord    |  |
| Colour                   | yellow             |  |
| Length                   | 1.5 m              |  |
| Shield type              | FTP                |  |
| Transfer quality         | Cat6A / Class EA   |  |