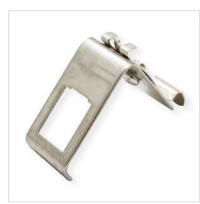

## DIN Rail Adapter, empty for 1x Keystone

- Stainless Steel DIN-Rail Adapter for Keystone, coupler
- For carrying Keystone modules
- For example, an 8-pole e.g. ROLINE Cat. 6A Keystone 26.11.0357/.0358...

**REMARK: Delivery without Keystone Modules** 

| Technical specifications |  |
|--------------------------|--|
| VALUE                    |  |
| Connection technology TP |  |
| DIN Rail Adapter         |  |
| silver                   |  |
| 1x Adapter               |  |
| 1                        |  |
| plastic                  |  |
| 48 x 23 x 51,2 mm        |  |
| unloaded                 |  |
| 48 mm                    |  |
| 23 mm                    |  |
|                          |  |