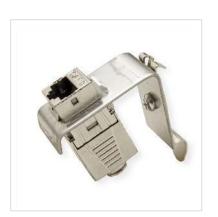

## DIN Rail Adapter, empty for 1x Keystone

- Stainless Steel DIN-Rail Adapter for Keystone, coupler
- For carrying Keystone modules
- For example, an 8-pole e.g. ROLINE Cat. 6A Keystone 26.11.0357/.0358...

**REMARK: Delivery without Keystone Modules** 

| Technical specifications |  |
|--------------------------|--|
| VALUE                    |  |
| Connection technology TP |  |
| DIN Rail Adapter         |  |
| silver                   |  |
| 1x Adapter               |  |
| 1                        |  |
| plastic                  |  |
| 48 x 23 x 51,2 mm        |  |
| unloaded                 |  |
| 48 mm                    |  |
| 23 mm                    |  |
|                          |  |