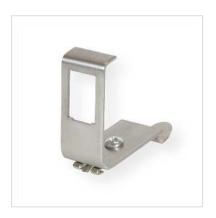

## DIN Rail Adapter, empty for 1x Keystone

- Stainless Steel DIN-Rail Adapter for Keystone, coupler
- For carrying Keystone modules
- For example, an 8-pole e.g. ROLINE Cat. 6A Keystone 26.11.0357/.0358...

**REMARK: Delivery without Keystone Modules** 

| Technical specifications |  |
|--------------------------|--|
| VALUE                    |  |
| Connection technology TP |  |
| DIN Rail Adapter         |  |
| silver                   |  |
| 1x Adapter               |  |
| 1                        |  |
| plastic                  |  |
| 48 x 23 x 51,2 mm        |  |
| unloaded                 |  |
| 48 mm                    |  |
| 23 mm                    |  |
|                          |  |