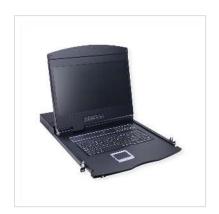

## VALUE 19" LCD KVM Console, 48 cm (19") TFT, VGA, **USB, UK-Layout**

**Product No.** 26.99.0130

Manufacturer No.

**EAN** (single piece) 7630049612501

The VALUE 19" console combines the functions of a keyboard, a touchpad and a 48cm (19") TFT monitor in a 1U housing for installation in a 19" rack.

The low-cost solution for professional Server Management

- The VALUE 19 "console combines the function of a keyboard, a touchpad and a 48cm TFT monitor in a 1U housing for installation in a 19" rack
- Telescopic Slides
- · Keyboard with wide palm rest area
- Secure locking