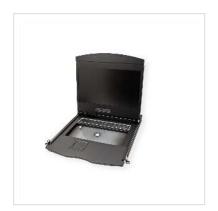

## VALUE 19" LCD KVM Console, 48 cm (19") TFT, VGA, **USB, UK-Layout**

**Product No.** 26.99.0130

Manufacturer No.

**EAN** (single piece) 7630049612501

The VALUE 19" console combines the functions of a keyboard, a touchpad and a 48cm (19") TFT monitor in a 1U housing for installation in a 19" rack.

The low-cost solution for professional Server Management

- The VALUE 19 "console combines the function of a keyboard, a touchpad and a 48cm TFT monitor in a 1U housing for installation in a 19" rack
- Telescopic Slides
- · Keyboard with wide palm rest area
- Secure locking