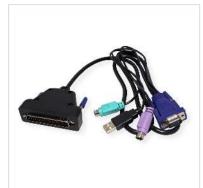

Package Contents

Console
Standard Rack Mount Kit
KVM Cable
Power Cord
Manual

## • UK Version

Installation depth: 600-1000 mm

| Technical specifications           |                                                                                                                        |
|------------------------------------|------------------------------------------------------------------------------------------------------------------------|
| Manufacturer                       | VALUE                                                                                                                  |
| Product group                      | 19"-/10"-Equipment rack                                                                                                |
| Product type                       | Console                                                                                                                |
| Colour                             | black                                                                                                                  |
| Scope of delivery                  | Console, Power Cord, KVM Cable (1.8m, VGA HD15), USB Cable,<br>Rack Mount Brackets, Mounting Accessories, Keys, Manual |
| 19" shelves required for mounting  | 2                                                                                                                      |
| Required mounting height           | 1 U                                                                                                                    |
| Monitor size of integrated console | 19" (48 cm)                                                                                                            |
| Keyboard layout                    | UK                                                                                                                     |
| Height                             | 45 mm                                                                                                                  |
| Width                              | 445 mm                                                                                                                 |
| Depth                              | 467 mm                                                                                                                 |
| Height of packaging (single piece) | 200 mm                                                                                                                 |
| Width of packaging (single piece)  | 640 mm                                                                                                                 |
| Depth of packaging (single piece)  | 750 mm                                                                                                                 |
| Package weight (single piece)      | 12 kg                                                                                                                  |