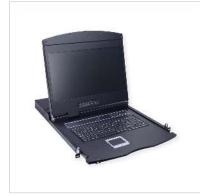

## VALUE 19" LCD KVM Console, 48 cm (19") TFT, VGA, USB, CH-Layout

Product No. Manufacturer Manufacturer No. EAN (single piece) 26.99.0132 VALUE 26.99.0132 7630049612525

## The VALUE 19" console combines the functions of a keyboard, a touchpad and a 48cm (19") TFT monitor in a 1U housing for installation in a 19" rack.

The low-cost solution for professional Server Management

- The VALUE 19 "console combines the function of a keyboard, a touchpad and a 48cm TFT monitor in a 1U housing for installation in a 19" rack
- Telescopic Slides
- Keyboard with wide palm rest area
- Secure locking