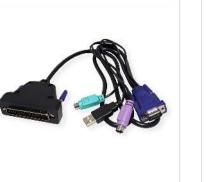

Package Contents

Console Standard Rack Mount Kit KVM Cable Power Cord Manual

## • Swiss Version

Installation depth: 600-1000 mm

| Technical specifications              |                                                                                                                        |
|---------------------------------------|------------------------------------------------------------------------------------------------------------------------|
| Manufacturer                          | VALUE                                                                                                                  |
| Product group                         | 19"-/10"-Equipment rack                                                                                                |
| Product type                          | Console                                                                                                                |
| Colour                                | black                                                                                                                  |
| Scope of delivery                     | Console, Power Cord, KVM Cable (1.8m, VGA HD15), USB Cable,<br>Rack Mount Brackets, Mounting Accessories, Keys, Manual |
| 19" shelves required for mounting     | 2                                                                                                                      |
| Required mounting<br>height           | 1 U                                                                                                                    |
| Monitor size of<br>integrated console | 19" (48 cm)                                                                                                            |
| Keyboard layout                       | СН                                                                                                                     |
| Height                                | 45 mm                                                                                                                  |
| Width                                 | 445 mm                                                                                                                 |
| Depth                                 | 467 mm                                                                                                                 |
| Weight                                | 12 kg                                                                                                                  |
| Height of packaging<br>(single piece) | 200 mm                                                                                                                 |
| Width of packaging<br>(single piece)  | 640 mm                                                                                                                 |
| Depth of packaging<br>(single piece)  | 750 mm                                                                                                                 |