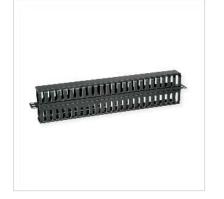

## VALUE 19" Front Panel 1U with Double-Sided Patch channel, black

| Product No.        |  |  |
|--------------------|--|--|
| Manufacturer       |  |  |
| Manufacturer No.   |  |  |
| EAN (single piece) |  |  |

26.99.0321 VALUE 26.99.0321 7630049617575

- Mounts easily onto any distribution rack
- Eliminate cable clutter with this versatile cable-management system
- For quick and easy adds and changes in your 19" cabinet
- Cable guide ensures a proper bending radii of patch cables
- After routing the cables or cords, simply snap-on the cover for a clean, professional appearance
- $\bullet$  Snap-on covers on both sides are easy to use and open 180° up or down with adjacent installation
- Material: metal and plastic