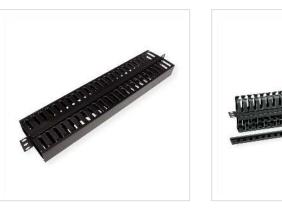

26.99.0321 VALUE 26.99.0321 7630049617575

- Mounts easily onto any distribution rack
- Eliminate cable clutter with this versatile cable-management system
- For quick and easy adds and changes in your 19" cabinet
- Cable guide ensures a proper bending radii of patch cables
- After routing the cables or cords, simply snap-on the cover for a clean, professional appearance
- $\bullet$  Snap-on covers on both sides are easy to use and open 180° up or down with adjacent installation
- Material: metal and plastic