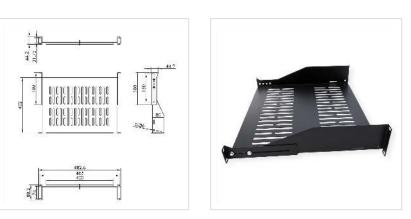

| Technical specifications          |                                                |
|-----------------------------------|------------------------------------------------|
| Manufacturer                      | VALUE                                          |
| Product group                     | 19"-/10"-Equipment rack                        |
| Product type                      | 19"-tool carriers                              |
| Colour                            | black                                          |
| Scope of delivery                 | Mounting rack, mounting screws, angle brackets |
| Extractable                       | no                                             |
| 19" shelves required for mounting | 1                                              |
| Footprint (WxD)                   | 440 x 400 mm                                   |
| Required mounting<br>height       | 2U                                             |

| Maximum weight<br>capacity            | 25 kg   |
|---------------------------------------|---------|
| Height                                | 88 mm   |
| Width                                 | 485 mm  |
| Depth                                 | 400 mm  |
| Weight                                | 2.12 kg |
| Height of packaging<br>(single piece) | 100 mm  |
| Width of packaging<br>(single piece)  | 500 mm  |
| Depth of packaging<br>(single piece)  | 420 mm  |
| Package weight (single<br>piece)      | 2.4 kg  |