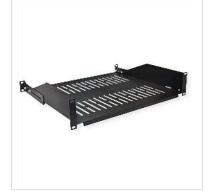

## VALUE 19"-Fixed Shelf, 485 x 400mm, 2U, max. 25kg, black

Product No. Manufacturer Manufacturer No. EAN (single piece) 26.99.0407 VALUE 26.99.0407 7630049627130

## Mounting rack for installation in 19-inch cabinets and wall-mounted enclosures

- 19" mounting rack with a maximum load capacity of 25 kg when using angle brackets
- Suitable for cabinets and wall-mounted enclosures from 600 mm depth
- Angle brackets included