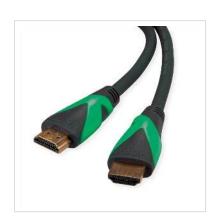

## ROLINE GREEN ATC HDMI 8K (7680 x 4320) Ultra HD Cable + Ethernet, M/M, black, 3 m

Product No. 11.44.6012 roling

Manufacturer ROLINE GREEN

Manufacturer No. 11.44.6012

**EAN (single piece)** 7630049621749

High quality HDMI cable with HDMI connectors for optimal transmission of digital UHD signals at data rates up to 35.8 Gbit/s. For transfer of films in digital cinema quality with up to 8k at 60Hz.

- HDMI Ethernet Channel Adds high-speed networking to an HDMI link, allowing users to take full advantage of their IP-enabled devices without a separate ethernet cable
- Audio Return Channel Allows a HDMI-connected TV with a built-in tuner to send audio data "upstream" to a surround audio system, eliminating the need for a separate audio cable
- 3D Defines input/output protocols for major 3D video formats
- 8k support Enables video resolutions up to 4320p @60Hz far beyond 1080p, supporting next-generation displays
- Cable with HDMI male connector on both sides
- High quality cable with golden metal connector and shell for better shielding
- Gold plated contacts for higher durability