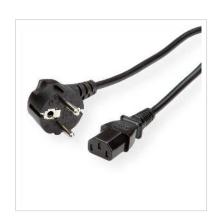

## ROLINE GREEN Power Cable, straight IEC Connector, black, 3 m

Product No. 19.44.1002

Manufacturer ROLINE GREEN

Manufacturer No. 19.44.1002

EAN (single piece) 7630049627314

ROLINE GREEN power cable with angled safety plug and C13 socket for connection of computers, printers, monitors or UPS

Cable with safety plug 90° angled (German Type) and IEC 320-C13

• Plugs: German Type to C13 plug

• Nominal data: 250V AC/10A

• Colour: black

ROLINE GREEN products are marked only with a paper tag and build with halogenfree TPE material, without plastic bags and without plastic cable straps for use in eco-friendly environments.