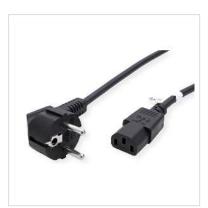

## ROLINE GREEN Power Cable, straight IEC Connector, black, 3 m

Product No. 19.44.1002

Manufacturer ROLINE GREEN

Manufacturer No. 19.44.1002

EAN (single piece) 7630049627314

ROLINE GREEN power cable with angled safety plug and C13 socket for connection of computers, printers, monitors or UPS

Cable with safety plug 90° angled (German Type) and IEC 320-C13

• Plugs: German Type to C13 plug

• Nominal data: 250V AC/10A

• Colour: black

ROLINE GREEN products are marked only with a paper tag and build with halogenfree TPE material, without plastic bags and without plastic cable straps for use in eco-friendly environments.