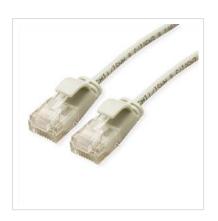

## ROLINE GREEN UTP Data Center Patch Cord Cat.6A (Class EA), LSOH, Slim, grey, 0.3 m

Product No. 21.44.3901

Manufacturer ROLINE GREEN

Manufacturer No. 21.44.3901

7630049623743

**EAN** (single piece)

Category 6A twisted-pair patch cable with RJ-45 connectors on both sides. Particularly thin and flexible cable with individual pairs of wires for use in confined spaces, such as in data centres.

- Durable thanks to moulded-on kink protection
- Suitable as patch cable in patch panels or as device connection cable and intended for use in the LAN
- Contact assignment: 1:1 according to EIA/TIA568, 8 cores
- Structure: 8 cores stranded wire